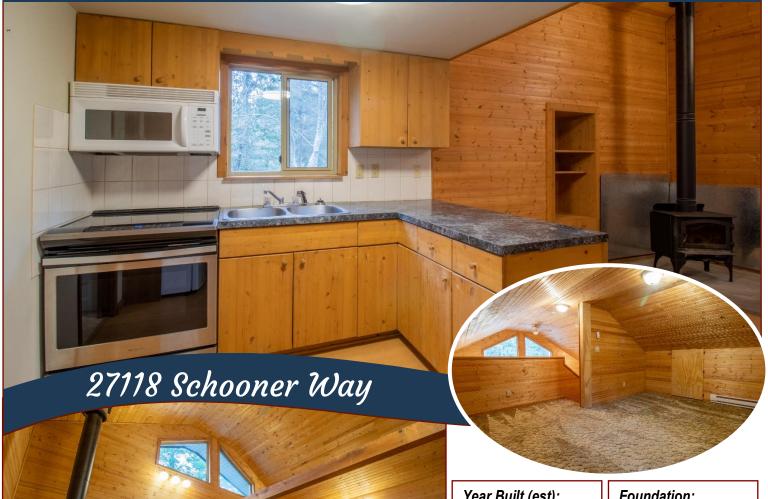

## Sunny South Facing Cottage!

Enjoy this peaceful, park-like setting on a level, low maintenance property. Ideal location, situated across the street from several high-end waterfront homes and just a short walk to several choice ocean access points. The 720 sq ft main level is open plan with high vaulted ceilings with 1 BR and a 4 PC BA. An efficient freestanding woodstove in the living room is perfect for those colder winter nights. Upstairs features a large 155 sq ft open loft. Outside you will discover a lovely firepit surrounded by privacy fencing, plus a delightful little tree house that kids will love. The front entry is home to a large, covered patio with skylights. A functional brick walkway leads to a second very private patio at the back. Metal roof and asphalt shingles over the covered patio are both 5 years measurements old. approximate. Buyers to verify if important. This is a move-in ready, easy-care home and property. Let the island life begin!