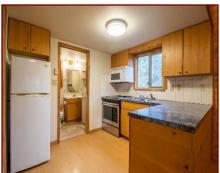

## Sunny South Facing Cottage!

Enjoy this peaceful, park-like setting on a level, low maintenance property. Ideal location, situated across the street from several high-end waterfront homes and just a short walk to several choice ocean access points. The 720 sq ft main level is open plan with high vaulted ceilings with 1 BR and a 4 PC BA. An efficient freestanding woodstove in the living room is perfect for those colder winter nights. Upstairs features a large 155 sq ft open loft. Outside you will discover a lovely firepit surrounded by privacy fencing, plus a delightful little tree house that kids will love. The front entry is home to a large, covered patio with skylights. A functional brick walkway leads to a second very private patio at the back. Metal roof and asphalt shingles over the covered patio are both 5 years measurements old. approximate. Buyers to verify if important. This is a move-in ready, easy-care home and property. Let the island life begin!

## Property Details

Year Built (est): 1996

Lot Acres: 0.49

Bedrooms: 1

Bathrooms: 1

**Fin SqFt:** 875

**Bsmt:** Crawl Space

Bsmt Height: 8 ft