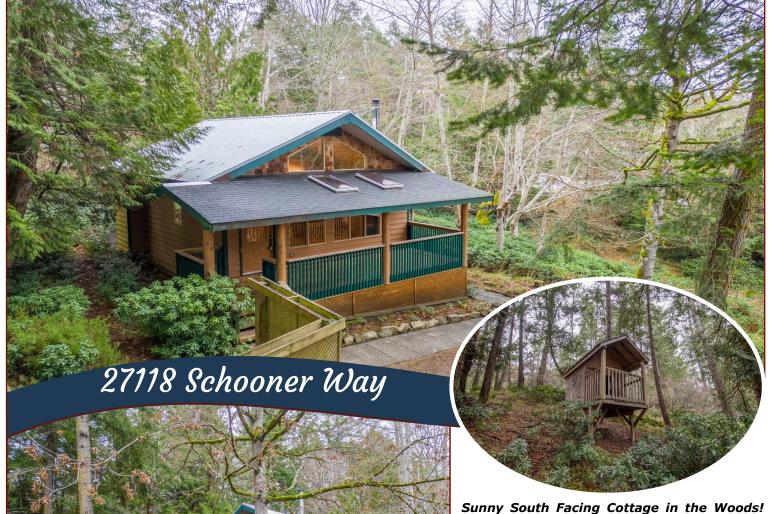

## Sunny South Facing Cottage!

Enjoy this peaceful, park-like setting on a level, low maintenance property. Ideal location, situated across the street from several high-end waterfront homes and just a short walk to several choice ocean access points. The 720 sq ft main level is open plan with high vaulted ceilings with 1 BR and a 4 PC BA. An efficient freestanding woodstove in the living room is perfect for those colder winter nights. Upstairs features a large 155 sq ft open loft. Outside you will discover a lovely firepit surrounded by privacy fencing, plus a delightful little tree house that kids will love. The front entry is home to a large, covered patio with skylights. A functional brick walkway leads to a second very private patio at the back. Metal roof and asphalt shingles over the covered patio are both 5 years measurements old. approximate. Buyers to verify if important. This is a move-in ready, easy-care home and property. Let the island life begin!