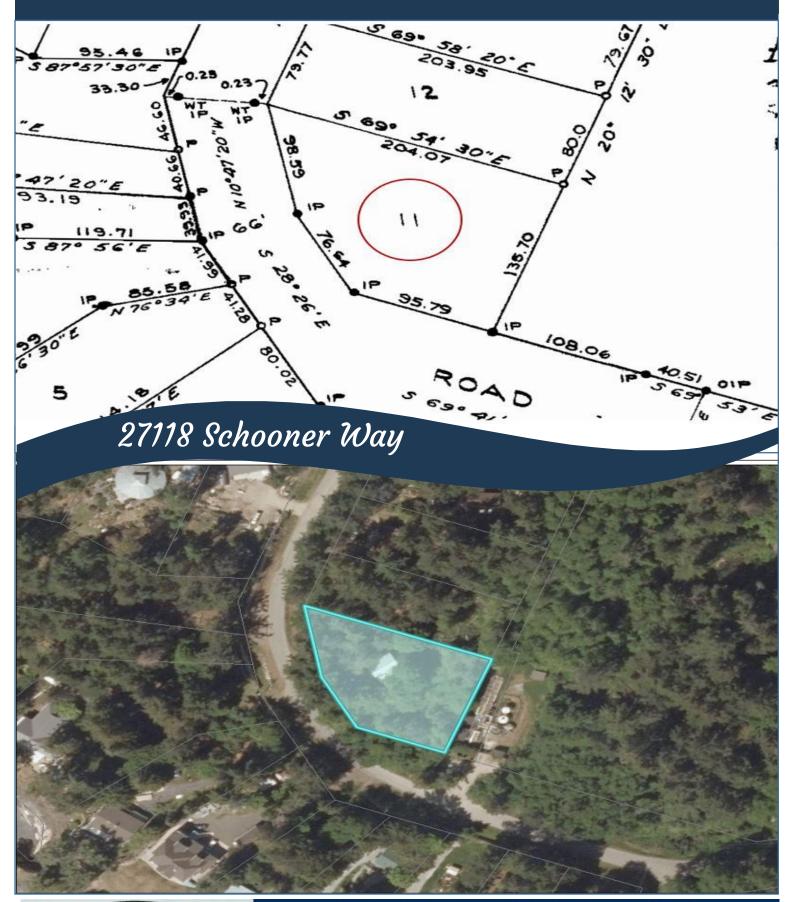

e tree house that kids will love. The front entry is home to a large, covered patio with skylights. A functional brick walkway leads to a second very private patio at the back. Metal roof and asphalt shingles over the covered patio are both 5 years measurements old. approximate. Buyers to verify if important. This is a move-in ready, easy-care home and property. Let the island life begin!



## Property Details







Year Built (est): 1996

Lot Acres: 0.49

Bedrooms: 1

Bathrooms: 1

**Fin SqFt:** 875

**Bsmt:** Crawl Space

Bsmt Height: 8 ft

Water: Municipal

Waste: Sewer

Foundation:

Concrete Poured

Roof: Asphalt &

Metal

Ext Fin: Wood

Heat: Wood Stove.

Baseboard

Fuel: Electric, Wood

Lot Features:

- Southern Exposure

- Level

- low maintenance



## Plot Plan and Aerial View





## Pender Islands Map



<u>DISCLAIMER:</u> While every effort is made to provide reliable information, Dockside Realty Ltd. makes no representations or warranties as to the accuracy of this brochure.

All measurements are approximate and the buyer is responsible for verifying all data provided.